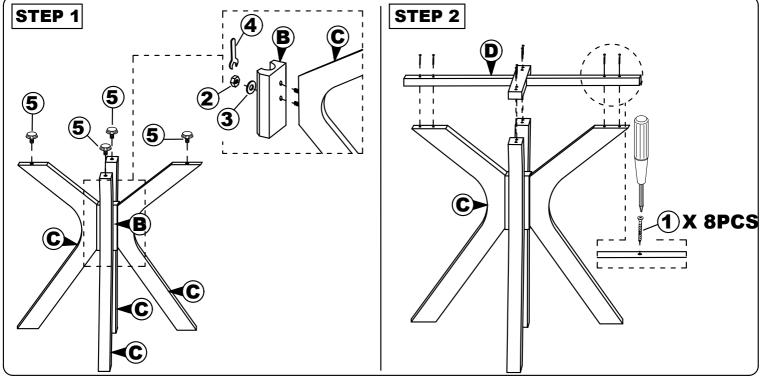

## **MODEL: 7028T / 7028-1T**

Read this instruction carefully. Remove all wrapping material, staples and straps from the carton. See hardware and furniture part list For guidance. Be sure you have all wooden furniture parts on a clean and flat soft surface, such as a carpet or rug, to prevent from being scratched. Follow the figure to start assembling.

### CAUTION ·

- 1. Do not FULLY TIGHTEN the nut or screw untill all is ready to assemble.
- 2. Do not OVER TIGHTEN the nut or screw to avoid causing damages to the thread.
- 3. Keep all hardware part out reach of children.

| NO | PART LIST             | QTY   |
|----|-----------------------|-------|
| Α  | TABLE TOP             | 1 PC  |
| В  | PEDESTAL TABLE CENTER | 1 PC  |
| С  | PEDESTAL LEGS         | 4 PCS |
| D  | CROSS BAR 'X'         | 2 PCS |

| NO | DESRIPTION          |           | QTY    |
|----|---------------------|-----------|--------|
| 1  | CSK SCREW M4 X 30MM | O'TOTO    | 16 PCS |
| 2  | HEX. NUT            | <b>®</b>  | 8 PCS  |
| 3  | FLAT WASHER         | 0         | 8 PCS  |
| 4  | SPANNAR             | $\approx$ | 1 PC   |
| 5  | ADJUSTER            | •         | 4 PCS  |