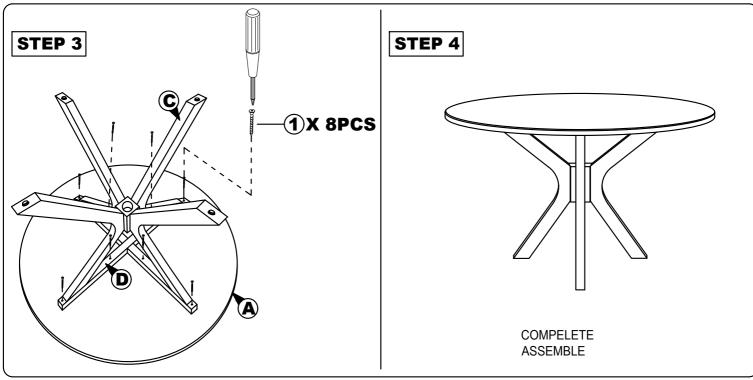

## **MODEL: 7028T / 7028-1T**

Read this instruction carefully. Remove all wrapping material, staples and straps from the carton. See hardware and furniture part list For guidance. Be sure you have all wooden furniture parts on a clean and flat soft surface, such as a carpet or rug, to prevent from being scratched. Follow the figure to start assembling.

### CAUTION ·

- 1. Do not FULLY TIGHTEN the nut or screw untill all is ready to assemble.
- 2. Do not OVER TIGHTEN the nut or screw to avoid causing damages to the thread.
- 3. Keep all hardware part out reach of children.

| NO | PART LIST             | QTY   |
|----|-----------------------|-------|
| Α  | TABLE TOP             | 1 PC  |
| В  | PEDESTAL TABLE CENTER | 1 PC  |
| С  | PEDESTAL LEGS         | 4 PCS |
| D  | CROSS BAR 'X'         | 2 PCS |

| NO | DESRIPTION          |           | QTY    |
|----|---------------------|-----------|--------|
| 1  | CSK SCREW M4 X 30MM | O'TOTO    | 16 PCS |
| 2  | HEX. NUT            | <b>®</b>  | 8 PCS  |
| 3  | FLAT WASHER         | 0         | 8 PCS  |
| 4  | SPANNAR             | $\approx$ | 1 PC   |
| 5  | ADJUSTER            | •         | 4 PCS  |